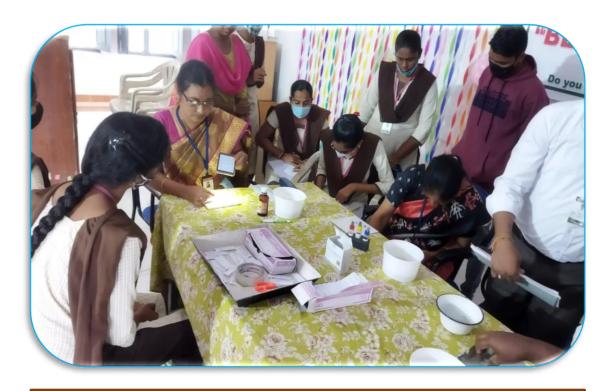

### **Photos of Blood Grouping**

D. A. Kiranmayee conducting blood group test for first year students

D. A. Kiranmayee conducting blood group test for first year students