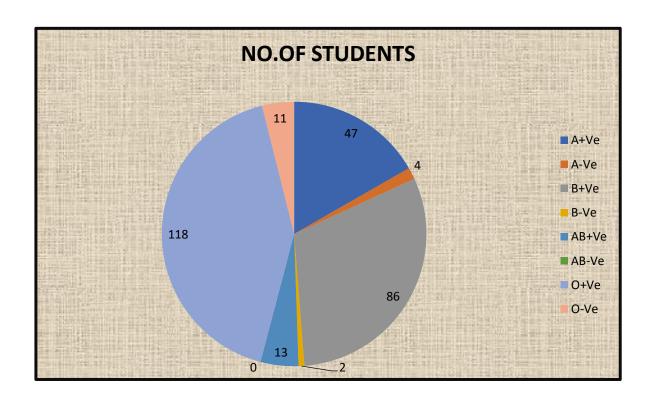

### **BLOOD GROUPING- 2021-22**

| Sc.no | programme     | A+ve | A-ve | B+ve | B-ve | AB+ve | AB-ve | O+ve | O-ve | TOTAL   |
|-------|---------------|------|------|------|------|-------|-------|------|------|---------|
|       |               |      |      |      |      |       |       |      |      |         |
| 1.    | B.A           | 05   | 01   | 10   | 01   |       |       | 13   |      | 30/32   |
|       | 1.00          |      |      |      |      |       |       |      | 0.0  | 20/21   |
| 2.    | MCCs          | 02   |      | 11   |      |       |       | 14   | 02   | 29/31   |
| 3.    | B.Com(Gen)    | 04   |      | 09   |      | 04    |       | 12   |      | 29/32   |
| 4.    | B.Com(Com)    | 06   | -=   | 09   |      |       |       | 14   | 02   | 31/33   |
| 5.    | B.Com(E-Comme | 04   | 01   | 03   |      | 03    |       | 09   | 01   | 21/33   |
| 6.    | BZC(EM)       | 07   |      | 07   |      |       |       | 05   |      | 19/21   |
| 7.    | MSCs          | 03   | 02   | 02   |      | 02    |       | 16   | 01   | 26/29   |
| 8.    | MPC(EM)       | 05   |      | 06   |      | 01    |       | 13   | 01   | 26/31   |
| 9.    | MPCs          | 10   |      | 23   |      | 03    |       | 17   | 04   | 57/61   |
| 10    | ABC           | 01   |      | 06   | 01   |       |       | 05   |      | 13/23   |
|       | TOTAL         | 47   | 04   | 86   | 02   | 13    |       | 118  | 11   | 281/326 |

### 2021-22 ACADEMIC YEAR

| S.NO | GROUP             | NO.OF    | GROUP      |
|------|-------------------|----------|------------|
|      |                   | STUDENTS | PERCENTAGE |
| 1    | A <sup>+Ve</sup>  | 47       | 17%        |
| 2    | A <sup>-Ve</sup>  | 04       | 1.4%       |
| 3    | B <sup>+Ve</sup>  | 86       | 31%        |
| 4    | B-Ve              | 02       | 0.7%       |
| 5    | AB <sup>+Ve</sup> | 13       | 5%         |
| 6    | AB <sup>-Ve</sup> | 00       | 0%         |
| 7    | O <sup>+Ve</sup>  | 118      | 42%        |
| 8    | O <sup>-Ve</sup>  | 11       | 4%         |
|      |                   |          |            |