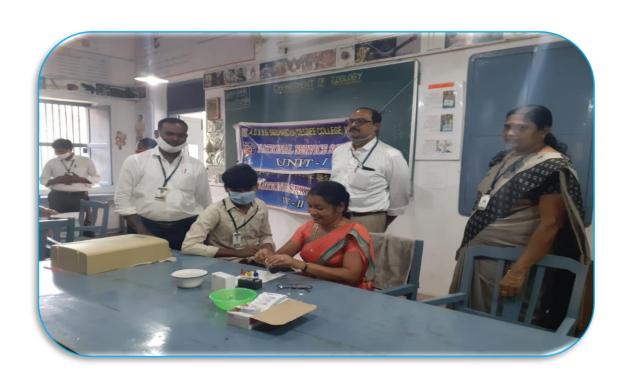

### **Photos of Blood Grouping**

D. A. Kiranmayee conducting blood group test for first year students

D. A. Kiranmayee conducting blood group test for first year students